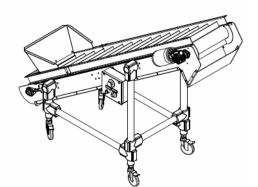

## **ELEVATOR BELT**

## **FEATURES:**

- Elevator belt for transporting food products;
- > Elevator belt in blue food polyurethane;
- Adjustable belt speed;
- Product loading hopper of various sizes, depending on the request;
- > Possibility to add an exit chute for product distribution in a wider width;
- > Side panels and hopper group easily removable;
- > Control panel on the machine, easily removable;
- Structure with swivel wheels (two with brake) and adjustable in height for better stability in case of rough floors.