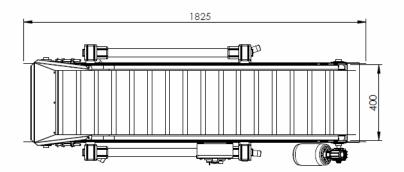

## **TECHNICAL FEATURES:**

- Overall dimensions cm 147,5 x 64 x 182,5;
- Belt measures cm 210 x 40;
- Product loading height 108 cm adjustable;
- > Product discharge height 133 cm adjustable;
- Maximum electric power used 100W;
- Adjustable belt speed;
- Belt in blue food polyurethane;
- > The electrical panel is easily removable;
- Easily removable parts for cleaning;
- Structure and parts constructed integrally with materials suitable for contact with food;
- > CE marking.

## **DIMENSIONS:**

A<mark>fryer - Via S</mark>enatore Fabbri, 62 (Z.I. Lovadina) - 31027 Spresiano (TV) - Web site: www.a</mark>fryer.eu 🛛 E-mail: info@afrye<mark>r.eu</mark>