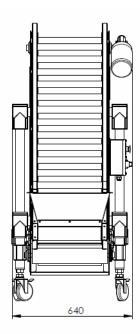

## **TECHNICAL FEATURES:**

- Overall dimensions cm 147,5 x 64 x 182,5;
- Belt measures cm 210 x 40;
- Product loading height 108 cm adjustable;
- > Product discharge height 133 cm adjustable;
- Maximum electric power used 100W;
- Adjustable belt speed;
- Belt in blue food polyurethane;
- > The electrical panel is easily removable;
- Easily removable parts for cleaning;
- Structure and parts constructed integrally with materials suitable for contact with food;
- > CE marking.

## **DIMENSIONS:**

A<mark>fryer - Via S</mark>enatore Fabbri, 62 (Z.I. Lovadina) - 31027 Spresiano (TV) - Web site: www.a</mark>fryer.eu 🛛 E-mail: info@afrye<mark>r.eu</mark>