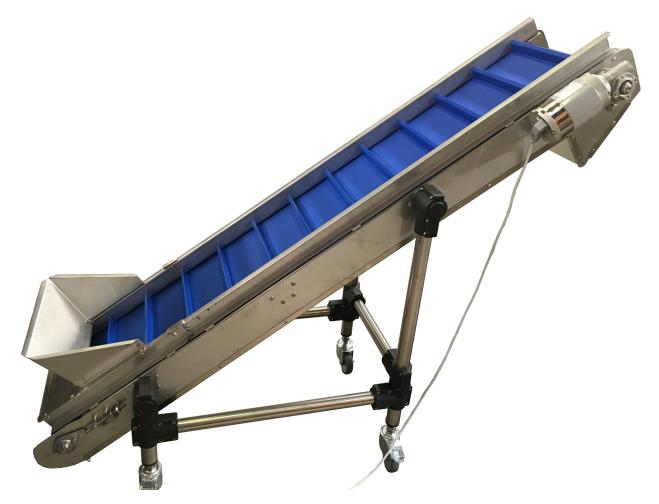

## **ELEVATOR BELT**

## **FEATURES:**

- Elevator belt for transporting food products;
- > Elevator belt in blue food polyurethane;
- Adjustable belt speed;
- Product loading hopper of various sizes, depending on the request;
- > Possibility to add an exit chute for product distribution in a wider width;
- > Side panels and hopper group easily removable;
- > Control panel on the machine, easily removable;
- Structure with swivel wheels (two with brake) and adjustable in height for better stability in case of rough floors.

## **TECHNICAL FEATURES:**

- Overall dimensions cm 147,5 x 64 x 182,5;
- Belt measures cm 210 x 40;
- Product loading height 108 cm adjustable;
- > Product discharge height 133 cm adjustable;
- Maximum electric power used 100W;
- Adjustable belt speed;
- Belt in blue food polyurethane;
- > The electrical panel is easily removable;
- Easily removable parts for cleaning;
- Structure and parts constructed integrally with materials suitable for contact with food;
- > CE marking.