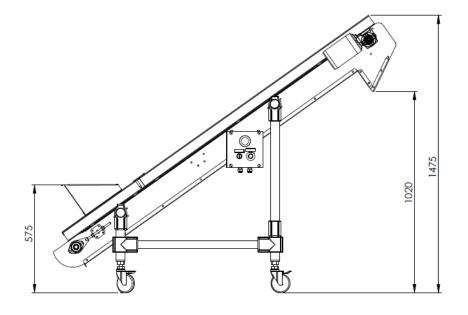

## **TECHNICAL FEATURES:**

- Overall dimensions cm 147,5 x 64 x 182,5;
- Belt measures cm 210 x 40;
- Product loading height 108 cm adjustable;
- > Product discharge height 133 cm adjustable;
- Maximum electric power used 100W;
- Adjustable belt speed;
- Belt in blue food polyurethane;
- > The electrical panel is easily removable;
- Easily removable parts for cleaning;
- Structure and parts constructed integrally with materials suitable for contact with food;
- > CE marking.

## **DIMENSIONS:**

A<mark>fryer - Via S</mark>enatore Fabbri, 62 (Z.I. Lovadina) - 31027 Spresiano (TV) - Web site: www.a</mark>fryer.eu 🛛 E-mail: info@afrye<mark>r.eu</mark>