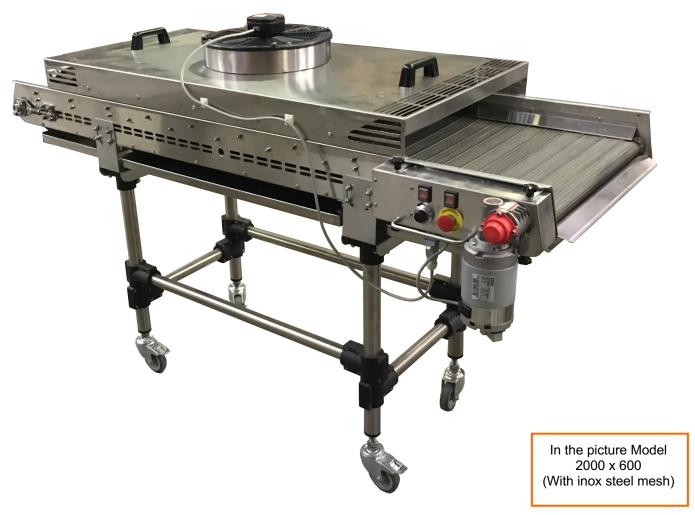

### **FEATURES:**

- ➤ Cooling belt ideal to bring any product to room temperature (about 20°C);
- Various lengths and widths available;
- > Possibility to realize the belt with inox steel mesh or in monofilament mesh;
- Adjustable belt speed;
- Lid with fan, easily removable;
- > Trays for collecting crumbs;
- Height and inclination adjustable;
- > Structure with swivel wheels (two with brake) and adjustable in height for better stability in case of discontinuous floors;
- Light and sturdy structure for ease of handling;
- Control panel on the machine, easily removable.

### **DIMENSIONS:**

In the picture Model 2000 x 600