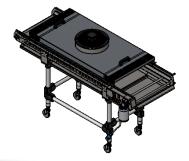

# COOLING BELT FOR INDUSTRIAL USE

### **FEATURES:**

- ➤ Cooling belt ideal to bring any product to room temperature (about 20°C);
- Various lengths and widths available;
- > Possibility to realize the belt with inox steel mesh or in monofilament mesh;
- Adjustable belt speed;
- Lid with fan, easily removable;
- > Trays for collecting crumbs;
- Height and inclination adjustable;
- > Structure with swivel wheels (two with brake) and adjustable in height for better stability in case of discontinuous floors;
- Light and sturdy structure for ease of handling;
- Control panel on the machine, easily removable.