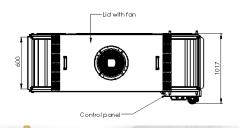

### **DIMENSIONS:**

In the picture Model 2000 x 600

### **TECHNICAL FEATURES:**

Various sizes available:

| Length (mm)        | 1500 | 2000 | 3000 | 4000 | 5000 |
|--------------------|------|------|------|------|------|
| Width (mm)         | 400  | 400  | 400  | 400  | 400  |
|                    | 600  | 600  | 600  | 600  | 600  |
|                    | 800  | 800  | 800  | 800  | 800  |
| N° of lid with fan | 1    | 1    | 2    | 3    | 4    |