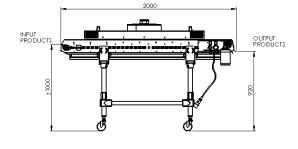

| 400  |
|                    | 600  | 600  | 600  | 600  | 600  |
|                    | 800  | 800  | 800  | 800  | 800  |
| N° of lid with fan | 1    | 1    | 2    | 3    | 4    |

- Product loading height: cm 100, adjustable;
- Product unloading height: 92 cm adjustable;
- Possibility to incline the belt;
- > Adjustable belt speed;
- Electrical panel easy to remove;
- Removable parts for cleaning;
- > Structure and parts constructed integrally with materials suitable for contact with food;
- Maximum electric power engaged:

| N° of lid with fan       | 1   | 2   | 3   | 4   |
|--------------------------|-----|-----|-----|-----|
| Total electric power (W) | 250 | 400 | 550 | 700 |

- CE mark;
- Possibility to make the belt choosing between two different mesh:





### **DIMENSIONS:**









In the picture Model 2000 x 600