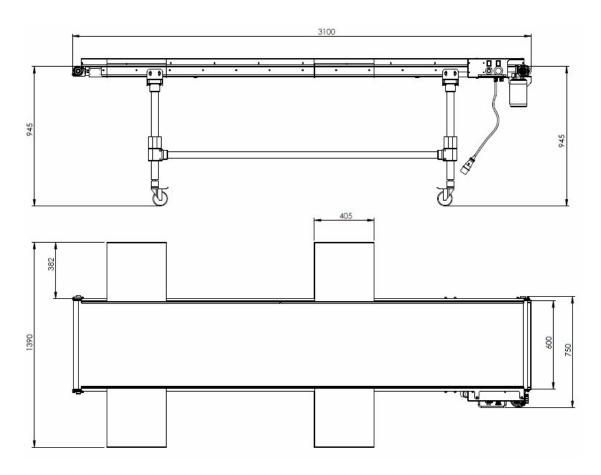

#### **DIMENSIONS:**

Drawing related to a conveyor belt with a length of 3000 mm and a width of 600 mm; Possibility to customize the belt with different widths (es. 200 - 400 -600 - 800- 1000 mm...etc), and customizable length based on the needs of client.