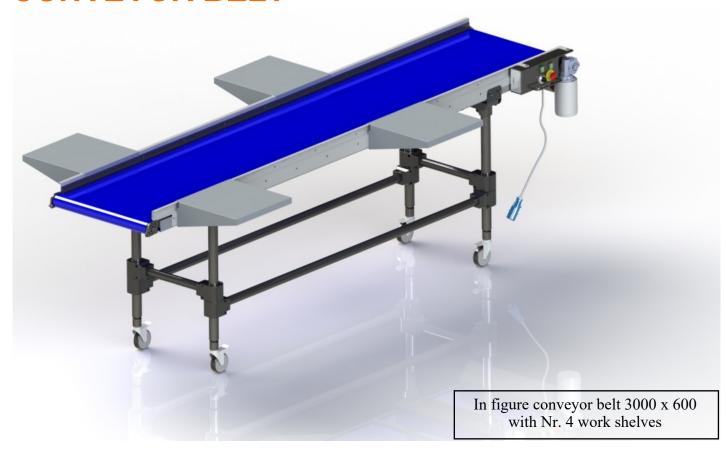

# **CONVEYOR BELT**

#### **DIMENSIONS:**

Drawing related to a conveyor belt with a length of 3000 mm and a width of 600 mm; Possibility to customize the belt with different widths (es. 200 - 400 -600 - 800- 1000 mm...etc), and customizable length based on the needs of client.