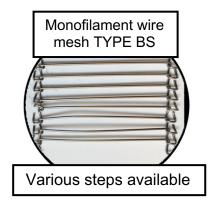

#### **TECHNICAL FEATURES:**

- Overall dimensions cm 310 x 139 x 95 (measures with work shelves);
- Overall dimensions cm 310 x 75 x 95 (measures without work shelves);
- Possibility to choose the belt made in:
  - Polyurethane suitable for food contact;
  - Monofilament wire mesh TYPE BS;
  - Wire mesh TYPE TIPO TN.
- Product loading height 94.5 cm (adjustable);
- Product discharge height 94.5 cm (adjustable);
- Electrical panel and others parts easily to remove;
- Structure and parts constructed of materials suitable for contact with food;
- Supply voltage 220 V;
- Maximum electric power used 100W.